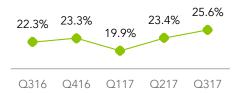

#### **OPERATNG MARGIN**

## FINANCIAL HIGHLIGHTS

Based on Q3 2017 financial information

| Net revenues             | \$385.3M |
|--------------------------|----------|
| - Clear aligner          | \$341.6M |
| - Scanner & services     | \$43.6M  |
| Invisalign cases shipped | 236,065  |
| Gross margin             | 75.9%    |
| Operating margin         | 25.6%    |
| Net profit               | \$82.6M  |
| EPS, diluted             | \$1.01   |
| Cash & investments       | \$737.9M |
| Free cash flow           | \$70.0M  |