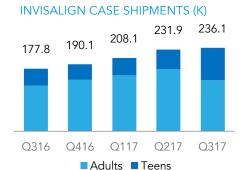

## FINANCIAL HIGHLIGHTS

Based on Q3 2017 financial information

| Net revenues             | \$385.3M |
|--------------------------|----------|
| - Clear aligner          | \$341.6M |
| - Scanner & services     | \$43.6M  |
| Invisalign cases shipped | 236,065  |
| Gross margin             | 75.9%    |
| Operating margin         | 25.6%    |
| Net profit               | \$82.6M  |
| EPS, diluted             | \$1.01   |
| Cash & investments       | \$737.9M |
| Free cash flow           | \$70.0M  |

# **GEOGRAPHIC MIX**

Based on Q3 2017 Invisalign shipments of 236.1K