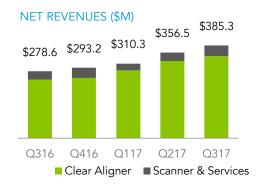

## FINANCIAL HIGHLIGHTS

Based on Q3 2017 financial information

| Net revenues             | \$385.3M |
|--------------------------|----------|
| - Clear aligner          | \$341.6M |
| - Scanner & services     | \$43.6M  |
| Invisalign cases shipped | 236,065  |
| Gross margin             | 75.9%    |
| Operating margin         | 25.6%    |
| Net profit               | \$82.6M  |
| EPS, diluted             | \$1.01   |
| Cash & investments       | \$737.9M |
| Free cash flow           | \$70.0M  |

# **REVENUE MIX**

Based on Q3 2017 net revenues of \$385.3M