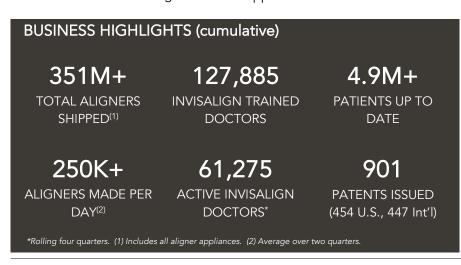

## FINANCIAL HIGHLIGHTS

Based on Q3 2017 financial information

| Net revenues             | \$385.3M |
|--------------------------|----------|
| - Clear aligner          | \$341.6M |
| - Scanner & services     | \$43.6M  |
| Invisalign cases shipped | 236,065  |
| Gross margin             | 75.9%    |
| Operating margin         | 25.6%    |
| Net profit               | \$82.6M  |
| EPS, diluted             | \$1.01   |
| Cash & investments       | \$737.9M |
| Free cash flow           | \$70.0M  |