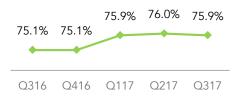

#### **GROSS MARGIN**

## FINANCIAL HIGHLIGHTS

Based on Q3 2017 financial information

| Net revenues             | \$385.3M |
|--------------------------|----------|
| - Clear aligner          | \$341.6M |
| - Scanner & services     | \$43.6M  |
| Invisalign cases shipped | 236,065  |
| Gross margin             | 75.9%    |
| Operating margin         | 25.6%    |
| Net profit               | \$82.6M  |
| EPS, diluted             | \$1.01   |
| Cash & investments       | \$737.9M |
| Free cash flow           | \$70.0M  |