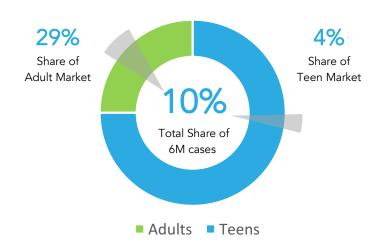

## SERVED AVAILABLE MARKET SHARE

Invisalign is applicable to 6M of the total 10M orthodontic case starts each year